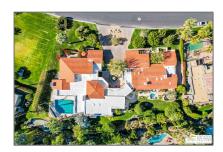

# 40700 Paxton Drive Rancho Mirage California 92270

10,810 Sqft - 40700 Paxton Drive, Rancho Mirage, California 92270

### **Basic Details**

| Property Type:  | Residential |  |
|-----------------|-------------|--|
| Listing Type:   | For Sale    |  |
| Listing ID:     | 23337589    |  |
| Price:          | \$3,295,000 |  |
| Bedrooms:       | 6           |  |
| Bathrooms:      | 6           |  |
| Half Bathrooms: | 1           |  |
| Square Footage: | 10,810 Sqft |  |
| Year Built:     | 1981        |  |
| Lot Area:       | 49,658 Sqft |  |

### Features

| $\sqrt{}$ | Swimming Pool:  | Gunite, Heated, Private,<br>In Ground, Lap, Filtered                                       |
|-----------|-----------------|--------------------------------------------------------------------------------------------|
| $\sqrt{}$ | Heating System: | Central, Zoned, Natural<br>Gas, Fireplace(s)                                               |
| $\sqrt{}$ | Cooling System: | Central Air                                                                                |
| $\sqrt{}$ | View:           | Pool, Water, Mountain(s), Panoramic, Creek/stream, Courtyard, Pond                         |
| $\sqrt{}$ | Fireplace:      | Living Room, Family<br>Room, Gas, Den                                                      |
| $\sqrt{}$ | Security:       | Smoke Detector(s), Gated<br>Community, Carbon<br>Monoxide Detector(s),<br>Gated With Guard |
| $\sqrt{}$ | Patio:          | Open, Patio, Covered                                                                       |