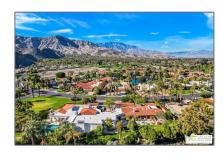

# 40700 Paxton Drive Rancho Mirage California 92270

10,810 Sqft - 40700 Paxton Drive, Rancho Mirage, California 92270

# Address Map

| Country:      | USA                |  |
|---------------|--------------------|--|
| State:        | California         |  |
| County:       | RIVCA              |  |
| City:         | Rancho Mirage      |  |
| Zipcode:      | 92270              |  |
| Street:       | 40700 Paxton Drive |  |
| Floor Number: | 0                  |  |
| Longitude:    | W117° 34' 44.1"    |  |
| Latitude:     | N33° 45' 6.3''     |  |