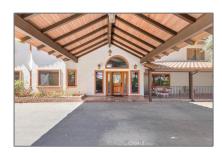

# 36442 Wildwood Canyon Road Yucaipa California 92399

9,350 Sqft - 36442 Wildwood Canyon Road, Yucaipa, California 92399









#### **Basic Details**

| Property Type:  | Residential    |  |
|-----------------|----------------|--|
| Listing Type:   | For Sale       |  |
| Listing ID:     | IV23144430     |  |
| Price:          | \$3,950,000    |  |
| Bedrooms:       | 7              |  |
| Bathrooms:      | 6              |  |
| Half Bathrooms: | 1              |  |
| Square Footage: | 9,350 Sqft     |  |
| Year Built:     | 1982           |  |
| Lot Area:       | 1,663,500 Sqft |  |

#### **Features**

| √ Heating Sys  | tem: Central, Electric, Natural<br>Gas, Propane                         |
|----------------|-------------------------------------------------------------------------|
|                |                                                                         |
| √ Cooling Syst | Central Air, Ele