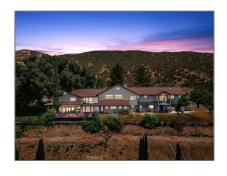

# 36442 Wildwood Canyon Road Yucaipa California 92399

9,350 Sqft - 36442 Wildwood Canyon Road, Yucaipa, California 92399

#### **Basic Details**

| Property Type:  | Residential    |  |
|-----------------|----------------|--|
| Listing Type:   | For Sale       |  |
| Listing ID:     | IV23144430     |  |
| Price:          | \$3,950,000    |  |
| Bedrooms:       | 7              |  |
| Bathrooms:      | 6              |  |
| Half Bathrooms: | 1              |  |
| Square Footage: | 9,350 Sqft     |  |
| Year Built:     | 1982           |  |
| Lot Area:       | 1,663,500 Sqft |  |