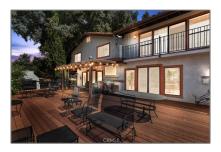

# 36442 Wildwood Canyon Road Yucaipa California 92399

9,350 Sqft - 36442 Wildwood Canyon Road, Yucaipa, California 92399









#### **Basic Details**

| Property Type:  | Residential    |  |
|-----------------|----------------|--|
| Listing Type:   | For Sale       |  |
| Listing ID:     | IV23144430     |  |
| Price:          | \$3,950,000    |  |
| Bedrooms:       | 7              |  |
| Bathrooms:      | 6              |  |
| Half Bathrooms: | 1              |  |
| Square Footage: | 9,350 Sqft     |  |
| Year Built:     | 1982           |  |
| Lot Area:       | 1,663,500 Sqft |  |

#### **Features**

| √ Heating Sys  | tem: Central, Electric, Natural<br>Gas, Propane                         |
|----------------|-------------------------------------------------------------------------|
|                |                                                                         |
| √ Cooling Syst | Central Air, E