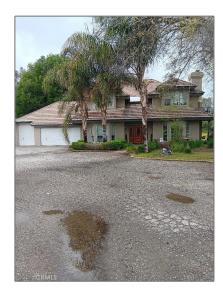

# 10300 Round Mountain Road Bakersfield California 93308

3,455 Sqft - 10300 Round Mountain Road, Bakersfield, California 93308

#### **Basic Details**

| Property Type:  | Residential  |  |
|-----------------|--------------|--|
| Listing Type:   | For Sale     |  |
| Listing ID:     | SR24029692   |  |
| Price:          | \$1,199,000  |  |
| Bedrooms:       | 5            |  |
| Bathrooms:      | 3            |  |
| Square Footage: | 3,455 Sqft   |  |
| Year Built:     | 1992         |  |
| Lot Area:       | 250,906 Sqft |  |

### Features

| √ Heating System | : Central                                                                     |
|------------------|-------------------------------------------------------------------------------|
| √ Cooling System | : Central Air                                                                 |
| √ Fence:         | Wrought Iron, Brick                                                           |
| √ View:          | Lake, Mountain(s),<br>Rocks, Trees/woods,<br>River, Neighborhood,<br>Landmark |
| √ Fireplace:     | Living Room, Family<br>Room, See Remarks,<br>Primarybedroom                   |
| √ Security:      |                                                                               |