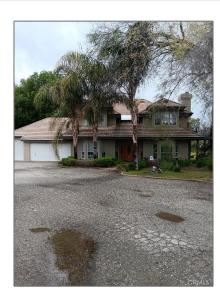

# 10300 Round Mountain Road Bakersfield California 93308

3,455 Sqft - 10300 Round Mountain Road, Bakersfield, California 93308

#### **Basic Details**

| Property Type:  | Residential  |  |
|-----------------|--------------|--|
| Listing Type:   | For Sale     |  |
| Listing ID:     | SR24029692   |  |
| Price:          | \$1,199,000  |  |
| Bedrooms:       | 5            |  |
| Bathrooms:      | 3            |  |
| Square Footage: | 3,455 Sqft   |  |
| Year Built:     | 1992         |  |
| Lot Area:       | 250,906 Sqft |  |

### Features

| √ Heating System | : Central                                                                     |
|------------------|-------------------------------------------------------------------------------|
| √ Cooling System | : Central Air                                                                 |
| √ Fence:         | Wrought Iron, Brick                                                           |
| √ View:          | Lake, Mountain(s),<br>Rocks, Trees/woods,<br>River, Neighborhood,<br>Landmark |
| √ Fireplace:     | Living Room, Family<br>Room, See Remarks,<br>Primarybedroom                   |
| √ Security:      |                                                                               |