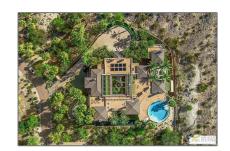

# 613 Indian Cove Palm Desert California 92260

12,925 Sqft - 613 Indian Cove, Palm Desert, California 92260

### **Basic Details**

| Property Type:  | Residential  |  |
|-----------------|--------------|--|
| Listing Type:   | For Sale     |  |
| Listing ID:     | 24357353     |  |
| Price:          | \$17,850,000 |  |
| Bedrooms:       | 5            |  |
| Bathrooms:      | 5            |  |
| Half Bathrooms: | 2            |  |
| Square Footage: | 12,925 Sqft  |  |
| Year Built:     | 2009         |  |
| Lot Area:       | 37,897 Sqft  |  |