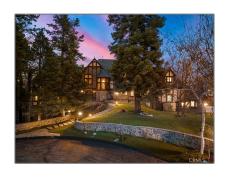

# 29162 Bald Eagle Ridge rd Lake Arrowhead California 92352

10,688 Sqft - 29162 Bald Eagle Ridge rd, Lake Arrowhead, California 92352

### **Basic Details**

| Residential  |                                                                |
|--------------|----------------------------------------------------------------|
| For Sale     |                                                                |
| SR24027641   |                                                                |
| \$6,900,000  |                                                                |
| 7            |                                                                |
| 7            |                                                                |
| 3            |                                                                |
| 10,688 Sqft  |                                                                |
| 1988         |                                                                |
| 805,860 Sqft |                                                                |
|              | For Sale  \$R24027641  \$6,900,000  7  7  3  10,688 Sqft  1988 |