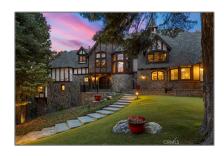

# 29162 Bald Eagle Ridge rd Lake Arrowhead California 92352

10,688 Sqft - 29162 Bald Eagle Ridge rd, Lake Arrowhead, California 92352

### **Basic Details**

| Residential  |                                                                |
|--------------|----------------------------------------------------------------|
| For Sale     |                                                                |
| SR24027641   |                                                                |
| \$6,900,000  |                                                                |
| 7            |                                                                |
| 7            |                                                                |
| 3            |                                                                |
| 10,688 Sqft  |                                                                |
| 1988         |                                                                |
| 805,860 Sqft |                                                                |
|              | For Sale  \$R24027641  \$6,900,000  7  7  3  10,688 Sqft  1988 |