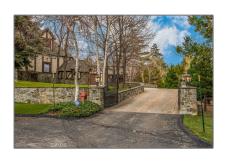

# 29162 Bald Eagle Ridge rd Lake Arrowhead California 92352

10,688 Sqft - 29162 Bald Eagle Ridge rd, Lake Arrowhead, California 92352

### **Basic Details**

| Residential  |                                                                |
|--------------|----------------------------------------------------------------|
| For Sale     |                                                                |
| SR24027641   |                                                                |
| \$6,900,000  |                                                                |
| 7            |                                                                |
| 7            |                                                                |
| 3            |                                                                |
| 10,688 Sqft  |                                                                |
| 1988         |                                                                |
| 805,860 Sqft |                                                                |
|              | For Sale  \$R24027641  \$6,900,000  7  7  3  10,688 Sqft  1988 |