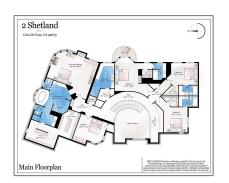

# 2 Shetland Coto de Caza California 92679

 $10,\!861$  Sqft - 2 Shetland, Coto de Caza, California 92679

#### **Basic Details**

| Property Type:  | Residential |  |
|-----------------|-------------|--|
| Listing Type:   | For Sale    |  |
| Listing ID:     | PF24063887  |  |
| Price:          | \$7,500,000 |  |
| Bedrooms:       | 6           |  |
| Bathrooms:      | 5           |  |
| Half Bathrooms: | 3           |  |
| Square Footage: | 10,861 Sqft |  |
| Year Built:     | 2003        |  |
| Lot Area:       | 56,628 Sqft |  |
|                 |             |  |