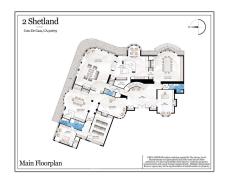

# 2 Shetland Coto de Caza California 92679

 $10,\!861$  Sqft - 2 Shetland, Coto de Caza, California 92679

#### **Basic Details**

| Property Type:  | Residential |  |
|-----------------|-------------|--|
| Listing Type:   | For Sale    |  |
| Listing ID:     | PF24063887  |  |
| Price:          | \$7,500,000 |  |
| Bedrooms:       | 6           |  |
| Bathrooms:      | 5           |  |
| Half Bathrooms: | 3           |  |
| Square Footage: | 10,861 Sqft |  |
| Year Built:     | 2003        |  |
| Lot Area:       | 56,628 Sqft |  |
|                 |             |  |