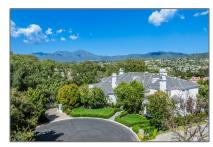

# 2 Shetland Coto de Caza California 92679

 $10,\!861$  Sqft - 2 Shetland, Coto de Caza, California 92679

#### Features

| $\sqrt{}$ | Swimming Pool:  | Private, Waterfall                                                                 |
|-----------|-----------------|------------------------------------------------------------------------------------|
| $\sqrt{}$ | Heating System: | Central                                                                            |
| $\sqrt{}$ | Cooling System: | Central Air                                                                        |
| $\sqrt{}$ | Basement:       | Finished                                                                           |
| $\sqrt{}$ | Fence:          | Wrought Iron                                                                       |
| $\sqrt{}$ | View:           | Hills                                                                              |
| $\sqrt{}$ | Fireplace:      | Living Room, Gas,<br>Outside, Dining Room,<br>Library, Kitchen,<br>Recreation Room |
| $\sqrt{}$ | Security:       | Gated With Guard                                                                   |
| $\sqrt{}$ | Patio:          | Covered, Stone, Wrap<br>Around                                                     |
| $\sqrt{}$ | Parking:        |                                                                                    |